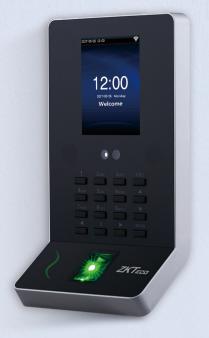

# **MB660**

Multi-Biometric Access Control and Time Attendance Terminal

MB660 is an access control and time attendance terminal for face and fingerprint verification featured with ZK advanced fingerprint and face recognition algorithm technologies. It supports multiple verification methods including face, fingerprint, card, password, combinations between them and basic access control functions.

#### **Features**

2.8-inch TFT Color Screen with Intuitive graphical UI for easy operation

Communication: USB-Host, Built-in Wi-Fi

Multiple Verification Modes: Face / Fingerprint / Card / Password

High verification speed