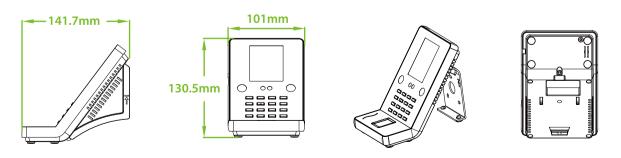

## Dimensions(mm)

V1.0 2019.04.13

# **Specifications**

| Face Capacity            | 800                                                                                          |
|--------------------------|----------------------------------------------------------------------------------------------|
| Fingerprint Capacity     | 3,000                                                                                        |
| Card Capacity            | 5,000                                                                                        |
| Record Capacity          | 100,000                                                                                      |
| Display                  | 2.8-inch TFT Color Screen                                                                    |
| Communication            | USB-Host, Wi-Fi                                                                              |
| Standard Functions       | SMS, DST, Self-Service Query, Automatic Status Switch,<br>Photo ID, Scheduled-bell, T9 Input |
| Access Control Interface | 3rd Party Electric Lock, Exit Button                                                         |
| Optional Functions       | ID / MF Cards, ADMS                                                                          |
| Power Supply             | DC 12V 1.5A                                                                                  |
| Operating Temperature    | 0°c - 45°c                                                                                   |
| Operating Humidity       | 20% - 80%                                                                                    |
| Dimension                | 141.7*101*130.5mm                                                                            |
| Software                 | ZKTimeNet3.0, BioTime8.0                                                                     |
|                          |                                                                                              |