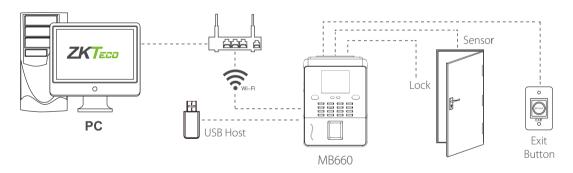

It has extremely high verification speed and low error rate.

The communication between the MB660 and PC is by WiFi for manual data transfer.

## Configuration