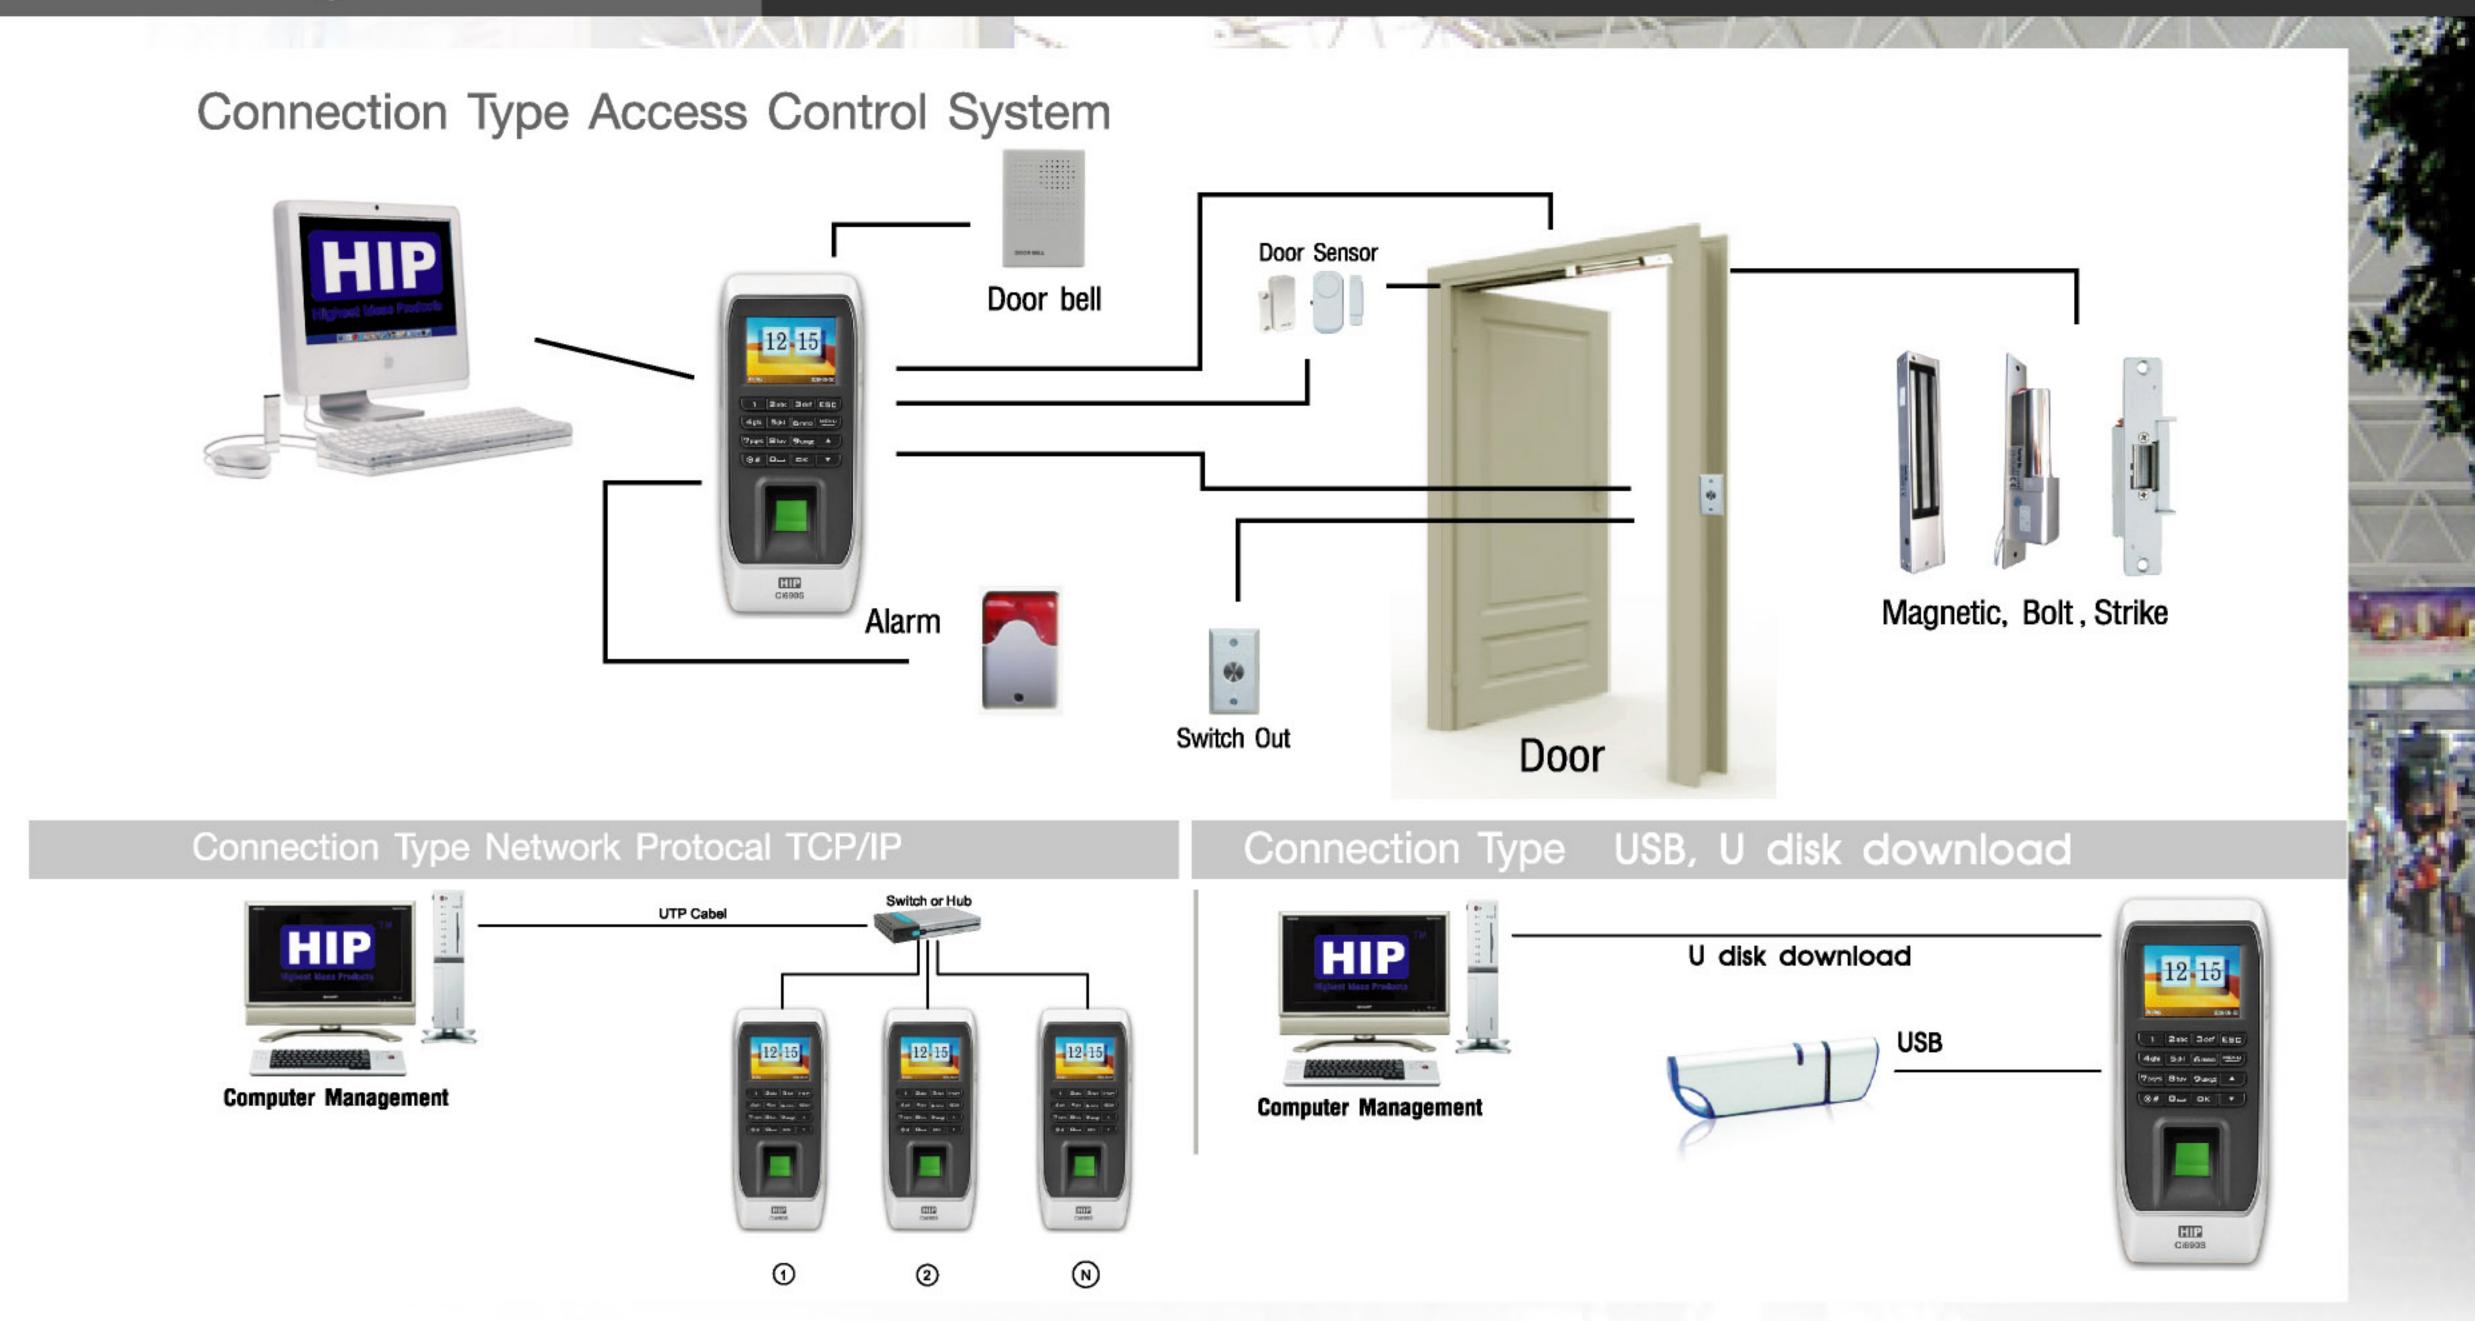

## Standalone Fingerprint Time Attendance and Access Control System

เครื่องควบคุมการเปิด-ปิดประตูด้วยลายนิ้วมือและบัตร Proxitmity โดยที่ทำงานในระบบ Standalone รองรับลายนิ้วมือได้ถึง 6,500 ลายนิ้วมือ แสดงการทำงานด้วยจอภาพสี คมษัตพร้อมสามารถดึงข้อมูลมาที่ Computer เพื่อตรวจสอบเวลาเข้าออกได้พ่าน TCP/IP และ USB มีระบบ Anti pass-back เพื่อเพิ่มความปลอดภัย ตัวเครื่องระบบ ปฏิบัติการ Linux เพื่อช่วยการประมวลพลได้อย่างรวดเร็วและแม่นยำ

- Standalone Access Control
- ≥ 2.4" TFT color screen
- ► 6,500 Fingerprint
- 160,000 Record
- Fingerprint / Password / Card / Fingerprint+Password/Card+Password / Fingerprint+Card+Password
- TCP/IP,USB,U disk download, wiegand in & out(26bit)
- ► ID Card











Management



Custom

















## Installation Diagram Standalone



## Technical Specificatiom







■HIP Shop ■HIP Service Center ■HIP Training Center